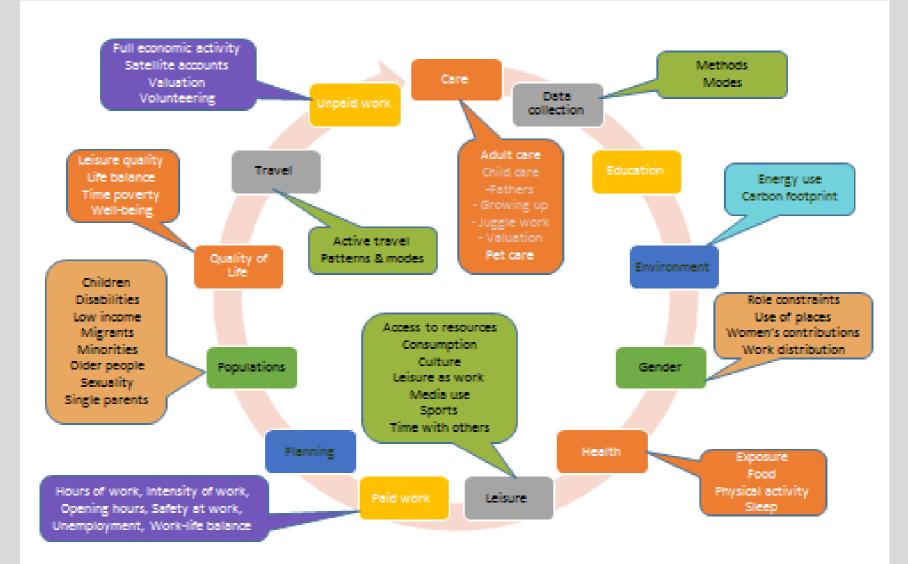

### Policy Significance of Time Use

- Address a central behaviour policy dilemma
  - Any behaviour change has unforeseen knock-on consequences – as time diaries collect complete systems of behaviour, collect detail of these unintended consequences
  - Successful policies can yield undesired change
  - Unsuccessful policies can yield desired change

### Policy Significance of Time Use

- Comprehensive overviews of behaviour matter increasingly in
  - Health risks (Ebola, Zika, Foot and Mouth, biological terrorist attack)
  - Energy use / energy supplies
  - Climate change and sustainability of lifestyles
- Daily routines are relevant to most policy areas