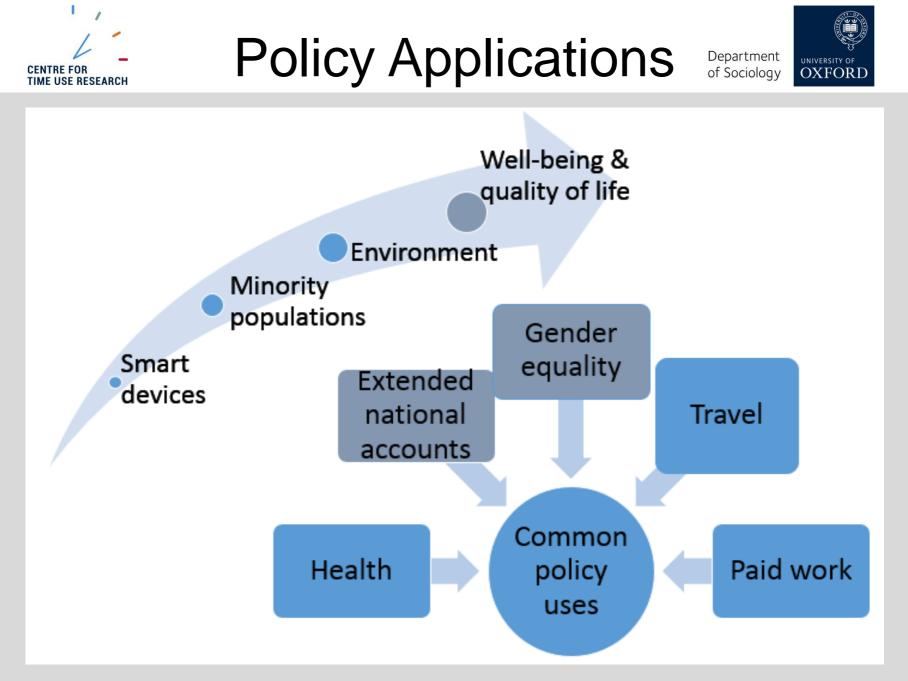

# **Policy Applications**

**CENTRE FOR** 

TIME USE RESEARCH

Department of Sociology

UNIVERSITY OF OXFORD

#### High Value for Money

- Time use surveys have comparatively high administration cost
- Considering the range of policy applications per respondent contact, however, these are among the best value for money social surveys BUT
- Achieving this value for money requires that many people use the data in research
- Key value of IPUMS Time Use and CTUR archives matter