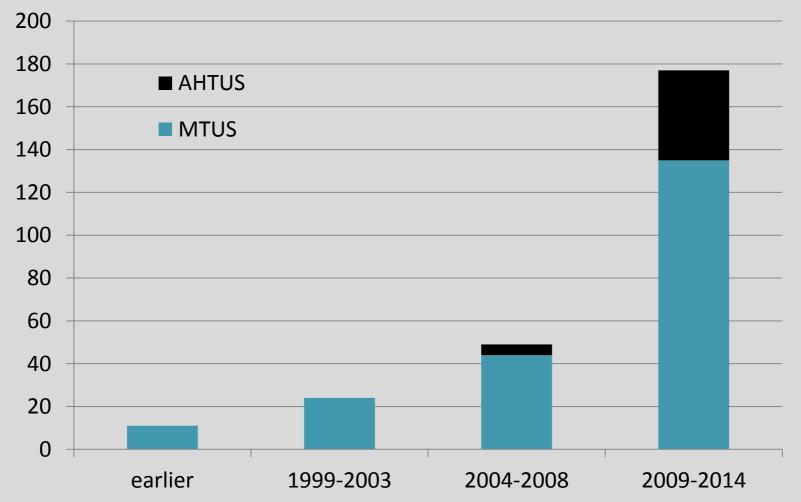

|                                          | TOTAL                                                                                                                                                                                                                                                                                                                                                                                                                                                                                                                                                                                                                                                                                                                                                                                                                                                                                                                                                                                                                                                                                                                                                                                                                                                                                                                                                                                                                                                                                                                                                                                                                                                                                                                                                                                                                                                                              | TOTAL FOR WEEK |                                         |              |  |  |
|------------------------------------------|------------------------------------------------------------------------------------------------------------------------------------------------------------------------------------------------------------------------------------------------------------------------------------------------------------------------------------------------------------------------------------------------------------------------------------------------------------------------------------------------------------------------------------------------------------------------------------------------------------------------------------------------------------------------------------------------------------------------------------------------------------------------------------------------------------------------------------------------------------------------------------------------------------------------------------------------------------------------------------------------------------------------------------------------------------------------------------------------------------------------------------------------------------------------------------------------------------------------------------------------------------------------------------------------------------------------------------------------------------------------------------------------------------------------------------------------------------------------------------------------------------------------------------------------------------------------------------------------------------------------------------------------------------------------------------------------------------------------------------------------------------------------------------------------------------------------------------------------------------------------------------|----------------|-----------------------------------------|--------------|--|--|
| ACTIVITIES                               | Hrs.                                                                                                                                                                                                                                                                                                                                                                                                                                                                                                                                                                                                                                                                                                                                                                                                                                                                                                                                                                                                                                                                                                                                                                                                                                                                                                                                                                                                                                                                                                                                                                                                                                                                                                                                                                                                                                                                               | Min.           | Hrs.                                    | Min.         |  |  |
| WORK                                     | 51                                                                                                                                                                                                                                                                                                                                                                                                                                                                                                                                                                                                                                                                                                                                                                                                                                                                                                                                                                                                                                                                                                                                                                                                                                                                                                                                                                                                                                                                                                                                                                                                                                                                                                                                                                                                                                                                                 | 45             | 7                                       | 23           |  |  |
| Homemaking (For details see page 2)      |                                                                                                                                                                                                                                                                                                                                                                                                                                                                                                                                                                                                                                                                                                                                                                                                                                                                                                                                                                                                                                                                                                                                                                                                                                                                                                                                                                                                                                                                                                                                                                                                                                                                                                                                                                                                                                                                                    | 40             | 7                                       | 22 .         |  |  |
| Farm work                                |                                                                                                                                                                                                                                                                                                                                                                                                                                                                                                                                                                                                                                                                                                                                                                                                                                                                                                                                                                                                                                                                                                                                                                                                                                                                                                                                                                                                                                                                                                                                                                                                                                                                                                                                                                                                                                                                                    | 05             |                                         | 01 .         |  |  |
| Gardening (fruits and vegetables)        |                                                                                                                                                                                                                                                                                                                                                                                                                                                                                                                                                                                                                                                                                                                                                                                                                                                                                                                                                                                                                                                                                                                                                                                                                                                                                                                                                                                                                                                                                                                                                                                                                                                                                                                                                                                                                                                                                    | 0              |                                         |              |  |  |
| Poultry                                  |                                                                                                                                                                                                                                                                                                                                                                                                                                                                                                                                                                                                                                                                                                                                                                                                                                                                                                                                                                                                                                                                                                                                                                                                                                                                                                                                                                                                                                                                                                                                                                                                                                                                                                                                                                                                                                                                                    | 05 -           |                                         |              |  |  |
| Dairy work                               |                                                                                                                                                                                                                                                                                                                                                                                                                                                                                                                                                                                                                                                                                                                                                                                                                                                                                                                                                                                                                                                                                                                                                                                                                                                                                                                                                                                                                                                                                                                                                                                                                                                                                                                                                                                                                                                                                    |                |                                         |              |  |  |
| Livestock                                |                                                                                                                                                                                                                                                                                                                                                                                                                                                                                                                                                                                                                                                                                                                                                                                                                                                                                                                                                                                                                                                                                                                                                                                                                                                                                                                                                                                                                                                                                                                                                                                                                                                                                                                                                                                                                                                                                    | 1              |                                         |              |  |  |
| Farm management                          |                                                                                                                                                                                                                                                                                                                                                                                                                                                                                                                                                                                                                                                                                                                                                                                                                                                                                                                                                                                                                                                                                                                                                                                                                                                                                                                                                                                                                                                                                                                                                                                                                                                                                                                                                                                                                                                                                    |                |                                         |              |  |  |
| Other farm work                          |                                                                                                                                                                                                                                                                                                                                                                                                                                                                                                                                                                                                                                                                                                                                                                                                                                                                                                                                                                                                                                                                                                                                                                                                                                                                                                                                                                                                                                                                                                                                                                                                                                                                                                                                                                                                                                                                                    |                |                                         |              |  |  |
| Going and returning                      |                                                                                                                                                                                                                                                                                                                                                                                                                                                                                                                                                                                                                                                                                                                                                                                                                                                                                                                                                                                                                                                                                                                                                                                                                                                                                                                                                                                                                                                                                                                                                                                                                                                                                                                                                                                                                                                                                    |                |                                         |              |  |  |
| Other work                               |                                                                                                                                                                                                                                                                                                                                                                                                                                                                                                                                                                                                                                                                                                                                                                                                                                                                                                                                                                                                                                                                                                                                                                                                                                                                                                                                                                                                                                                                                                                                                                                                                                                                                                                                                                                                                                                                                    |                |                                         |              |  |  |
| Working                                  |                                                                                                                                                                                                                                                                                                                                                                                                                                                                                                                                                                                                                                                                                                                                                                                                                                                                                                                                                                                                                                                                                                                                                                                                                                                                                                                                                                                                                                                                                                                                                                                                                                                                                                                                                                                                                                                                                    |                |                                         |              |  |  |
| Going and returning                      |                                                                                                                                                                                                                                                                                                                                                                                                                                                                                                                                                                                                                                                                                                                                                                                                                                                                                                                                                                                                                                                                                                                                                                                                                                                                                                                                                                                                                                                                                                                                                                                                                                                                                                                                                                                                                                                                                    |                |                                         |              |  |  |
| Going and returning.                     | ******                                                                                                                                                                                                                                                                                                                                                                                                                                                                                                                                                                                                                                                                                                                                                                                                                                                                                                                                                                                                                                                                                                                                                                                                                                                                                                                                                                                                                                                                                                                                                                                                                                                                                                                                                                                                                                                                             |                | + + + + + + + + + + + + + + + + + + + + |              |  |  |
| CARE OF SELF                             | 76                                                                                                                                                                                                                                                                                                                                                                                                                                                                                                                                                                                                                                                                                                                                                                                                                                                                                                                                                                                                                                                                                                                                                                                                                                                                                                                                                                                                                                                                                                                                                                                                                                                                                                                                                                                                                                                                                 | 15             | 10                                      | 54           |  |  |
|                                          | 27.25                                                                                                                                                                                                                                                                                                                                                                                                                                                                                                                                                                                                                                                                                                                                                                                                                                                                                                                                                                                                                                                                                                                                                                                                                                                                                                                                                                                                                                                                                                                                                                                                                                                                                                                                                                                                                                                                              | 55             | 8                                       | 25           |  |  |
| Sleep and rest—Night<br>Day              | Construction and a second | 50             | · ····                                  | 07           |  |  |
|                                          | g                                                                                                                                                                                                                                                                                                                                                                                                                                                                                                                                                                                                                                                                                                                                                                                                                                                                                                                                                                                                                                                                                                                                                                                                                                                                                                                                                                                                                                                                                                                                                                                                                                                                                                                                                                                                                                                                                  | 40             | 1                                       | 14           |  |  |
| Eating.<br>Care of person                | 5                                                                                                                                                                                                                                                                                                                                                                                                                                                                                                                                                                                                                                                                                                                                                                                                                                                                                                                                                                                                                                                                                                                                                                                                                                                                                                                                                                                                                                                                                                                                                                                                                                                                                                                                                                                                                                                                                  | 25             | · · · · · · · · · · · · · · · · · · ·   | 46           |  |  |
| Other care of self                       | **************************************                                                                                                                                                                                                                                                                                                                                                                                                                                                                                                                                                                                                                                                                                                                                                                                                                                                                                                                                                                                                                                                                                                                                                                                                                                                                                                                                                                                                                                                                                                                                                                                                                                                                                                                                                                                                                                             | Mrs.           |                                         | <del>.</del> |  |  |
| Going and returning                      | 2                                                                                                                                                                                                                                                                                                                                                                                                                                                                                                                                                                                                                                                                                                                                                                                                                                                                                                                                                                                                                                                                                                                                                                                                                                                                                                                                                                                                                                                                                                                                                                                                                                                                                                                                                                                                                                                                                  | 25             |                                         |              |  |  |
| Going and returning                      |                                                                                                                                                                                                                                                                                                                                                                                                                                                                                                                                                                                                                                                                                                                                                                                                                                                                                                                                                                                                                                                                                                                                                                                                                                                                                                                                                                                                                                                                                                                                                                                                                                                                                                                                                                                                                                                                                    |                | 1 100000000                             | 11121111     |  |  |
| LEISURE                                  | 39                                                                                                                                                                                                                                                                                                                                                                                                                                                                                                                                                                                                                                                                                                                                                                                                                                                                                                                                                                                                                                                                                                                                                                                                                                                                                                                                                                                                                                                                                                                                                                                                                                                                                                                                                                                                                                                                                 | 45             | 5                                       | 41 .         |  |  |
| Reading                                  | 11                                                                                                                                                                                                                                                                                                                                                                                                                                                                                                                                                                                                                                                                                                                                                                                                                                                                                                                                                                                                                                                                                                                                                                                                                                                                                                                                                                                                                                                                                                                                                                                                                                                                                                                                                                                                                                                                                 | 00             |                                         |              |  |  |
| Study                                    |                                                                                                                                                                                                                                                                                                                                                                                                                                                                                                                                                                                                                                                                                                                                                                                                                                                                                                                                                                                                                                                                                                                                                                                                                                                                                                                                                                                                                                                                                                                                                                                                                                                                                                                                                                                                                                                                                    |                |                                         |              |  |  |
| Meetings and classes                     |                                                                                                                                                                                                                                                                                                                                                                                                                                                                                                                                                                                                                                                                                                                                                                                                                                                                                                                                                                                                                                                                                                                                                                                                                                                                                                                                                                                                                                                                                                                                                                                                                                                                                                                                                                                                                                                                                    | .30            |                                         |              |  |  |
| Work for organizations                   | 2                                                                                                                                                                                                                                                                                                                                                                                                                                                                                                                                                                                                                                                                                                                                                                                                                                                                                                                                                                                                                                                                                                                                                                                                                                                                                                                                                                                                                                                                                                                                                                                                                                                                                                                                                                                                                                                                                  | 25             |                                         |              |  |  |
| Care of persons not members of household |                                                                                                                                                                                                                                                                                                                                                                                                                                                                                                                                                                                                                                                                                                                                                                                                                                                                                                                                                                                                                                                                                                                                                                                                                                                                                                                                                                                                                                                                                                                                                                                                                                                                                                                                                                                                                                                                                    |                |                                         |              |  |  |
| Social life at home                      |                                                                                                                                                                                                                                                                                                                                                                                                                                                                                                                                                                                                                                                                                                                                                                                                                                                                                                                                                                                                                                                                                                                                                                                                                                                                                                                                                                                                                                                                                                                                                                                                                                                                                                                                                                                                                                                                                    | 20             |                                         |              |  |  |
| Social life away from home               | 8                                                                                                                                                                                                                                                                                                                                                                                                                                                                                                                                                                                                                                                                                                                                                                                                                                                                                                                                                                                                                                                                                                                                                                                                                                                                                                                                                                                                                                                                                                                                                                                                                                                                                                                                                                                                                                                                                  | 00             |                                         |              |  |  |
| Entertainments                           |                                                                                                                                                                                                                                                                                                                                                                                                                                                                                                                                                                                                                                                                                                                                                                                                                                                                                                                                                                                                                                                                                                                                                                                                                                                                                                                                                                                                                                                                                                                                                                                                                                                                                                                                                                                                                                                                                    | 30             | 1                                       |              |  |  |
| Outings and sport.                       | 2                                                                                                                                                                                                                                                                                                                                                                                                                                                                                                                                                                                                                                                                                                                                                                                                                                                                                                                                                                                                                                                                                                                                                                                                                                                                                                                                                                                                                                                                                                                                                                                                                                                                                                                                                                                                                                                                                  | 10             |                                         |              |  |  |
| Correspondence.                          |                                                                                                                                                                                                                                                                                                                                                                                                                                                                                                                                                                                                                                                                                                                                                                                                                                                                                                                                                                                                                                                                                                                                                                                                                                                                                                                                                                                                                                                                                                                                                                                                                                                                                                                                                                                                                                                                                    | 30             | 1                                       |              |  |  |
| Other leisure                            |                                                                                                                                                                                                                                                                                                                                                                                                                                                                                                                                                                                                                                                                                                                                                                                                                                                                                                                                                                                                                                                                                                                                                                                                                                                                                                                                                                                                                                                                                                                                                                                                                                                                                                                                                                                                                                                                                    | 10 -           | 1                                       |              |  |  |
| Going and returning                      | 4                                                                                                                                                                                                                                                                                                                                                                                                                                                                                                                                                                                                                                                                                                                                                                                                                                                                                                                                                                                                                                                                                                                                                                                                                                                                                                                                                                                                                                                                                                                                                                                                                                                                                                                                                                                                                                                                                  | 10             | 1                                       |              |  |  |
| Song and Istaining                       |                                                                                                                                                                                                                                                                                                                                                                                                                                                                                                                                                                                                                                                                                                                                                                                                                                                                                                                                                                                                                                                                                                                                                                                                                                                                                                                                                                                                                                                                                                                                                                                                                                                                                                                                                                                                                                                                                    | -              | 1                                       |              |  |  |
| OTHER                                    |                                                                                                                                                                                                                                                                                                                                                                                                                                                                                                                                                                                                                                                                                                                                                                                                                                                                                                                                                                                                                                                                                                                                                                                                                                                                                                                                                                                                                                                                                                                                                                                                                                                                                                                                                                                                                                                                                    | 15             |                                         |              |  |  |
| TOTAL TIME.                              | 168                                                                                                                                                                                                                                                                                                                                                                                                                                                                                                                                                                                                                                                                                                                                                                                                                                                                                                                                                                                                                                                                                                                                                                                                                                                                                                                                                                                                                                                                                                                                                                                                                                                                                                                                                                                                                                                                                | 00             | 24                                      | 00 .         |  |  |

#### SUMMARY OF WEEK'S TIME RECORD

Page 2

#### Name Wright, Louise H. Address 70 Exeter Street May 8 to May 14, 1930 Newmarket, Rockingham Co, N. H. TIME SPENT IN HOMEMAKING ACTIVITIES BY HOMEMAKER AND HELP

| ACTIVITIES 700D Proparing meals Breakfast Dinner Supper or lunch Citearing away meals Breakfast Dinner | Hoxa<br>Hrs.<br>18<br>11<br>2 | Min.     | H)<br>Lirs. | ELP<br>Min. | AND. | MAEER<br>HELP | RONE       | MARER                                 | HOMAND                | DELP       |
|--------------------------------------------------------------------------------------------------------|-------------------------------|----------|-------------|-------------|------|---------------|------------|---------------------------------------|-----------------------|------------|
| Preparing meals<br>Breakfast<br>Dinner<br>Supper or lunch<br>Other<br>Clearing away meals<br>Breakfast | 18                            | 45       | lifrs.      | Min.        |      |               |            |                                       | HOMEMAKER<br>AND HELP |            |
| Preparing meals<br>Breakfast<br>Dinner<br>Supper or lunch<br>Other<br>Clearing away meals<br>Breakfast | 11                            |          |             |             | Hrs. | Min.          | Hrs.       | blin.                                 | Hrs.                  | Min.       |
| Preparing meals<br>Breakfast<br>Dinner<br>Supper or lunch<br>Other<br>Clearing away meals<br>Breakfast | 11                            |          |             |             | 18   | 45            | 2          | 41 .                                  | 2                     | 41 .       |
| Breakfast<br>Dinner .<br>Supper or lunch<br>Other<br>Clearing away meals<br>Breakfast.                 |                               | 00 .     |             |             | 11   | 00 /          | 1          | 34 .                                  | 1                     | 34 .       |
| Dinner .<br>Supper or lunch                                                                            |                               | 15 .     |             |             | 2    | 15            |            | 19.                                   |                       | 19 .       |
| Supper or lunch<br>Other<br>Clearing away meals<br>Breakfast                                           | 5                             | 00 .     |             |             | 5    | 00            |            | 43                                    |                       | 43         |
| Other<br>Clearing away meals<br>Breakfast                                                              | 3                             | 25       |             |             | 3    | 25            |            | 29                                    |                       | 29 .       |
| Clearing away meals<br>Breakfast                                                                       |                               | 20       |             |             |      | 20            |            | 03                                    |                       | 03 .       |
| Breakfast                                                                                              | 17                            | 40       |             |             | 7    | 40            | 1          | 06                                    | 1                     | 06 -       |
|                                                                                                        | 3                             | 00 .     |             |             | 3    | 00            |            | 26                                    |                       | 26         |
| Dinner                                                                                                 | 2                             | 20       |             |             | 2    | 20            |            | 20                                    |                       | 20         |
| Supper or lunch                                                                                        | 2                             | 20       |             |             | 2    | 20            |            | 20 .                                  |                       | 20         |
| Other                                                                                                  |                               | National | *******     |             |      |               |            | 1 1 1 1 1 1 1 1 1 1 1 1 1 1 1 1 1 1 1 |                       | 100029.430 |
| Other                                                                                                  |                               | 05       |             |             |      | 05            |            | 01                                    |                       | 01         |
| Other food                                                                                             |                               |          |             |             |      |               | 100000     | bil sk                                |                       | - M.A      |
| TOT ST                                                                                                 | 6                             | 25       | 1           | 35          | 8    | 00 .          | 1          |                                       |                       |            |
| HOUSE                                                                                                  | 4                             | 15       | and see     |             | 4    | 15            | 1122-112-1 | 36 /                                  | 1202012               | 36         |
| Cleaning and straightening.                                                                            |                               | 15       |             | 35 .        |      | 50            |            |                                       |                       |            |
| Care of fires                                                                                          |                               | 10       |             |             |      |               |            |                                       |                       |            |
| Making, installing, repairing                                                                          | 1                             | 40       | 1           | 00          | 2    | 40 .          |            |                                       |                       |            |
| Care of house surroundings                                                                             | A                             | 15       |             | 00          |      | 15            |            |                                       |                       |            |
| Other house                                                                                            |                               | 10.1.    |             |             |      |               |            |                                       |                       | 1000000    |
| CLOTHING AND TEXTILES.                                                                                 | 7                             | 20       |             | la martina  | 7    | 20 .          |            | -                                     |                       | -          |
| Laundering                                                                                             |                               | 40       |             |             | Б    | . 40 .        |            |                                       |                       |            |
| Regular washing.                                                                                       | 2                             | 55 .     |             |             | 2    | 55 /          |            |                                       |                       |            |
| Regular ironing.                                                                                       | 2                             | 35       |             |             | 2    | 35            |            |                                       |                       |            |
| Extra laundering                                                                                       |                               |          |             |             |      |               |            |                                       |                       |            |
| Laundry sent out                                                                                       |                               | 10       |             |             |      | 10 .          |            |                                       |                       |            |
| Mending                                                                                                |                               | 45       |             |             |      | 45 .          |            |                                       |                       |            |
| Sewing and fancy work                                                                                  |                               |          |             |             |      |               |            |                                       |                       |            |
| Other clothing and textiles                                                                            |                               | 55       |             |             |      | 55            |            |                                       |                       |            |
| CARE OF MEMBERS OF HOUSEHOLD                                                                           | 17                            | 15 '     | 10          | 25 .        | 27   | 40 .          | 2          | 28                                    | .3                    | 57         |
| HOMEMAKING MANAGEMENT.                                                                                 | 1                             | 05       |             |             | 1    | 05            |            |                                       |                       |            |
| Food purchasing.                                                                                       |                               | 20 '     |             |             |      | 20 .          |            |                                       |                       |            |
| Other purchasing.                                                                                      |                               | 40       |             |             |      | 40            |            |                                       |                       | 1          |
| Planning and recording                                                                                 |                               |          |             |             |      |               |            |                                       |                       |            |
| Supervising                                                                                            | 100000                        | 05 .     |             |             |      | 05 '          |            |                                       |                       |            |
| Other management                                                                                       |                               | 1        |             |             |      |               |            |                                       |                       |            |
| Other management.                                                                                      |                               |          |             |             |      |               |            |                                       |                       |            |
| OTHER HOMEMAKING.                                                                                      | -                             | 30 '     |             |             |      |               |            |                                       |                       |            |
| GOING AND RETURNING                                                                                    | in the second                 | 20       |             |             |      | 20 .          | Listian    | - cananatan                           | Jamman                |            |
| Total Homemaking.                                                                                      | 51                            | 40       | 12          | 00 .        | 63   | 40.           |            |                                       |                       |            |