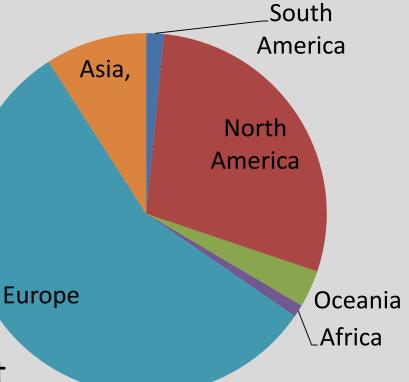

### **USDA Diary Surveys**

- Diaries stored in
   boxes at USDA
   stations, scanned &
   digistised by CTUR
- Only names, addresses & diaries
- Matched to census data & public records to recover household & personal details
- Also have cause of death for many cases

#### Assumptions of Time Use Surveys

- Human behaviour occurs in cycles aligned to both natural and cultural rhythms
- To understand behaviour, you must consider activity patterns in total – the focus on isolated elements distorts and obscures the picture
- Technology efficiently managing complex data recent
- Sequence statistics / analytic techniques new