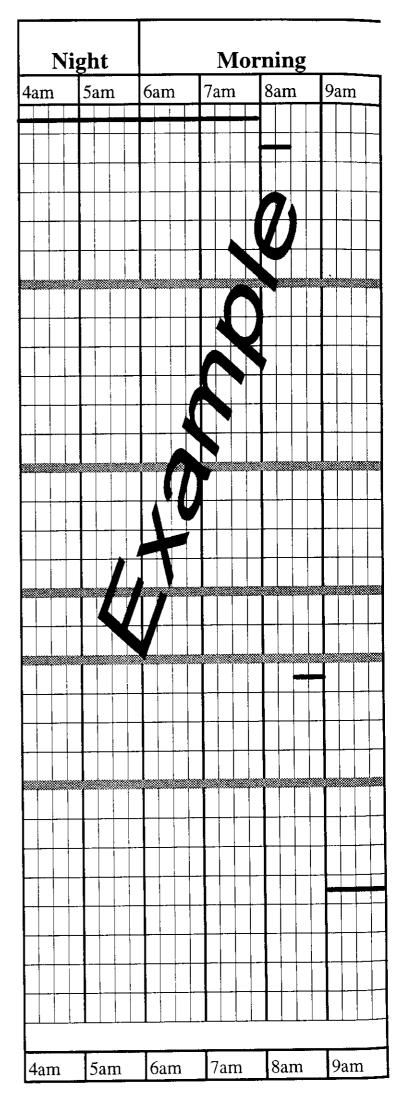

#### EXAMPLE Monday 24 February

morning and early afternoon

EXAMPLE

#### morning and early afternoon

.

#### On Monday 24th February this person:

Slept (code 1) between 6.00am - 8.00am
Washed and Dressed (code 2) between 8.00am - 8.15am
Ate Breakfast (code 3) between 8.15am - 8.30 am
At school (code 5) between 8.30am - 4.15pm
Watching TV (code 10) between 4.15 -5.30pm
Ate dinner (code 3) AND Watching TV (code 10) between 5.30pm - 6.00pm
Spoke on phone to friend (code 16) between 6.00pm - 6.15pm
Chatted with friend at home (code 17) between 6.15pm - 8.00pm
Played games on computer (code 7) between 8.00pm - 10pm
Slept (code 1) between 10pm - 12am