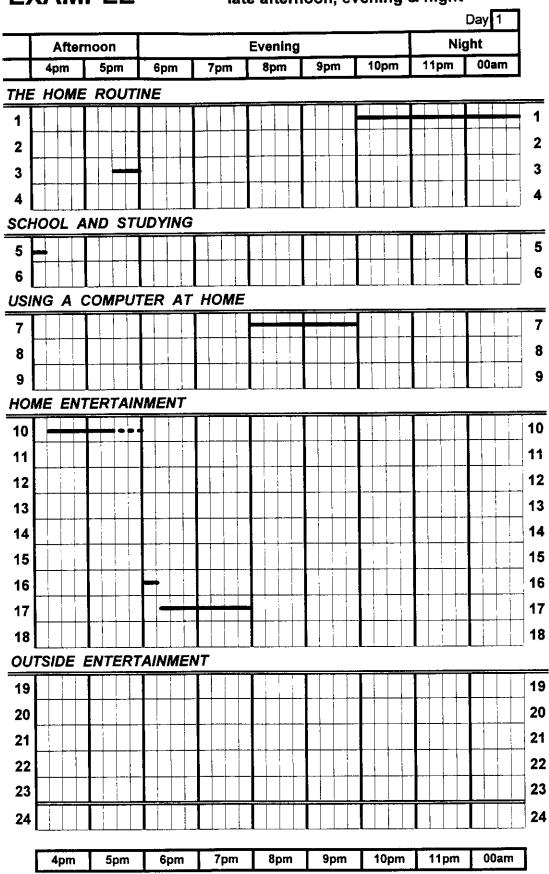

#### EXAMPLE Monday 24 February

morning and early afternoon

EXAMPLE

#### late afternoon, evening & night

#### On Monday 24th February this person:

Slept (code 1) between 6.00am - 8.00am
Washed and Dressed (code 2) between 8.00am - 8.15am
Ate Breakfast (code 3) between 8.15am - 8.30 am
At school (code 5) between 8.30am - 4.15pm
Watching TV (code 10) between 4.15 -5.30pm
Ate dinner (code 3) AND Watching TV (code 10) between 5.30pm - 6.00pm
Spoke on phone to friend (code 16) between 6.00pm - 6.15pm
Chatted with friend at home (code 17) between 6.15pm - 8.00pm
Played games on computer (code 7) between 8.00pm - 10pm
Slept (code 1) between 10pm - 12am