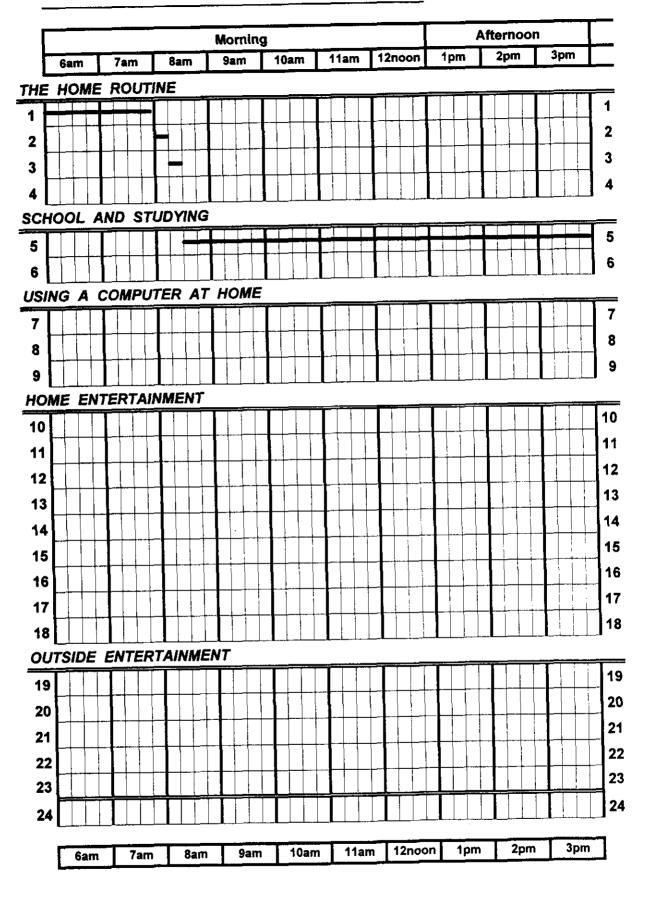

# Activity

| THE | номе | ROUTINE |
|-----|------|---------|
|     |      |         |

| 1 Sleep, rest                                              | 1  |
|------------------------------------------------------------|----|
| 2 Washing, dressing                                        | 2  |
| 3 Eating at home                                           | 3  |
| 4 Helping at home, doing dishes, cleaning bedroom          | 4  |
| SCHOOL AND STUDYING                                        |    |
| 5 At school                                                | 5  |
| 6 Doing homework (not using computer)                      | 6  |
| USING A COMPUTER AT HOME                                   |    |
| 7 Using computer for games                                 | 7  |
| 8 Using computer for information, internet, email          | 8  |
| 9 Using a home computer for school work                    | 9  |
| HOME ENTERTAINMENT                                         |    |
| 10 TV                                                      | 10 |
| 11 Cable / Satellite                                       | 11 |
| 12 Video                                                   | 12 |
| 13 Radio, CD, tapes                                        | 13 |
| 14 Reading books                                           | 14 |
| 15 Reading comics, magazines                               | 15 |
| 16 Talking on the 'phone                                   | 16 |
| 17 Friends coming to your home                             | 17 |
| 18 Other indoor hobbies or playing a musical instrument    | 18 |
| OUTSIDE ENTERTAINMENT                                      |    |
| 19 Doing sport, keeping fit (not during school hours)      | 19 |
| 20 Concerts, discos, cinema or watching sport with family  | 20 |
| 21 Concerts, discos, cinema or watching sport with friends | 21 |
| 22 Meeting friends out of home (playing, talking)          | 22 |
| 23 Doing nothing                                           | 23 |
| 24 Other (PLEASE WRITE IN)                                 | 24 |
|                                                            |    |